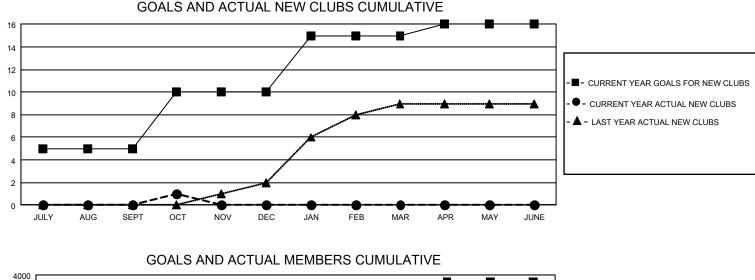

## GAT MONTHLY MEMBERSHIP PROGRESS REPORT Results

GMT Constitutional Area 5 - K, Group M

REPORT DOES NOT INCLUDE CLUBS IN UNDISTRICTED AREAS.

| Clubs                 |               |           |               | Members<br>RESULTS FOR 2020-2021 |                        |                         |                                                    |  |
|-----------------------|---------------|-----------|---------------|----------------------------------|------------------------|-------------------------|----------------------------------------------------|--|
| RESULTS FOR 2020-2021 |               |           |               |                                  |                        |                         |                                                    |  |
| QUARTER               | NEW CLUB GOAL | NEW CLUBS | DROPPED CLUBS | QUARTER                          | BER GROWTH NET<br>GOAL | MEMBER GROWTH<br>ACTUAL | DROPPED<br>MEMBERS ACTUAL<br>(including transfers) |  |
| JULY/AUG/SEPT         | 15            | 0         | 12            | JULY/AUG/SEPT                    | 1072                   | 1,346                   | 994                                                |  |
| OCT/NOV/DEC           | 15            | 1         | 0             | OCT/NOV/DEC                      | 834                    | 139                     | 181                                                |  |
| JAN/FEB/MAR           | 15            | 0         | 0             | JAN/FEB/MAR                      | 1018                   | 0                       | 0                                                  |  |
| APR/MAY/JUNE          | 3             | 0         | 0             | APR/MAY/JUNE                     | 812                    | 0                       | 0                                                  |  |