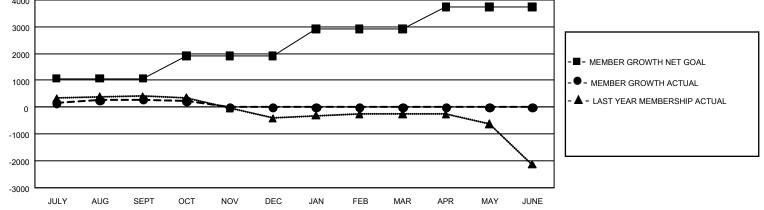

## GAT MONTHLY MEMBERSHIP PROGRESS REPORT Results

GMT Constitutional Area 5 - K, Group M

REPORT DOES NOT INCLUDE CLUBS IN UNDISTRICTED AREAS.

| Clubs                 |               |           |               | Members<br>RESULTS FOR 2020-2021 |                        |                         |                                                    |  |
|-----------------------|---------------|-----------|---------------|----------------------------------|------------------------|-------------------------|----------------------------------------------------|--|
| RESULTS FOR 2020-2021 |               |           |               |                                  |                        |                         |                                                    |  |
| QUARTER               | NEW CLUB GOAL | NEW CLUBS | DROPPED CLUBS | QUARTER                          | BER GROWTH NET<br>GOAL | MEMBER GROWTH<br>ACTUAL | DROPPED<br>MEMBERS ACTUAL<br>(including transfers) |  |
| JULY/AUG/SEPT         | 15            | 0         | 12            | JULY/AUG/SEPT                    | 1072                   | 1,346                   | 994                                                |  |
| OCT/NOV/DEC           | 15            | 1         | 0             | OCT/NOV/DEC                      | 834                    | 139                     | 181                                                |  |
| JAN/FEB/MAR           | 15            | 0         | 0             | JAN/FEB/MAR                      | 1018                   | 0                       | 0                                                  |  |
| APR/MAY/JUNE          | 3             | 0         | 0             | APR/MAY/JUNE                     | 812                    | 0                       | 0                                                  |  |